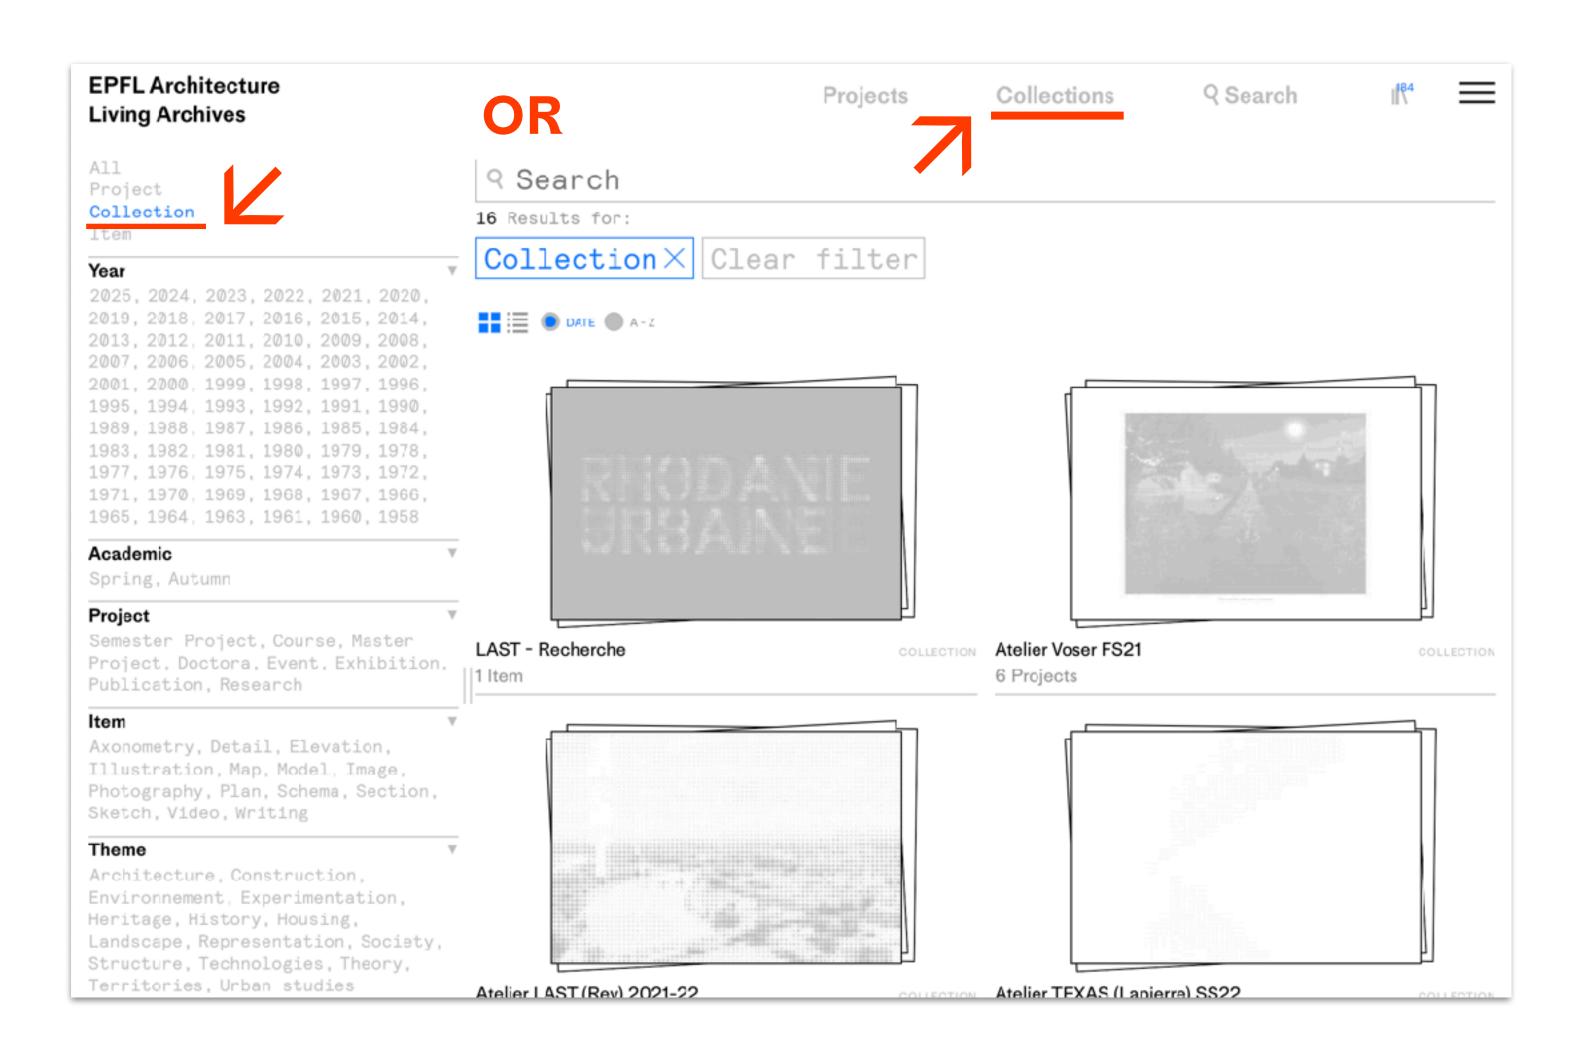

## Collection / Show public collections

→ click on the grey
'Collections' text in the top header

#### OR

→ click on the grey
'Collection' text in the filters menu