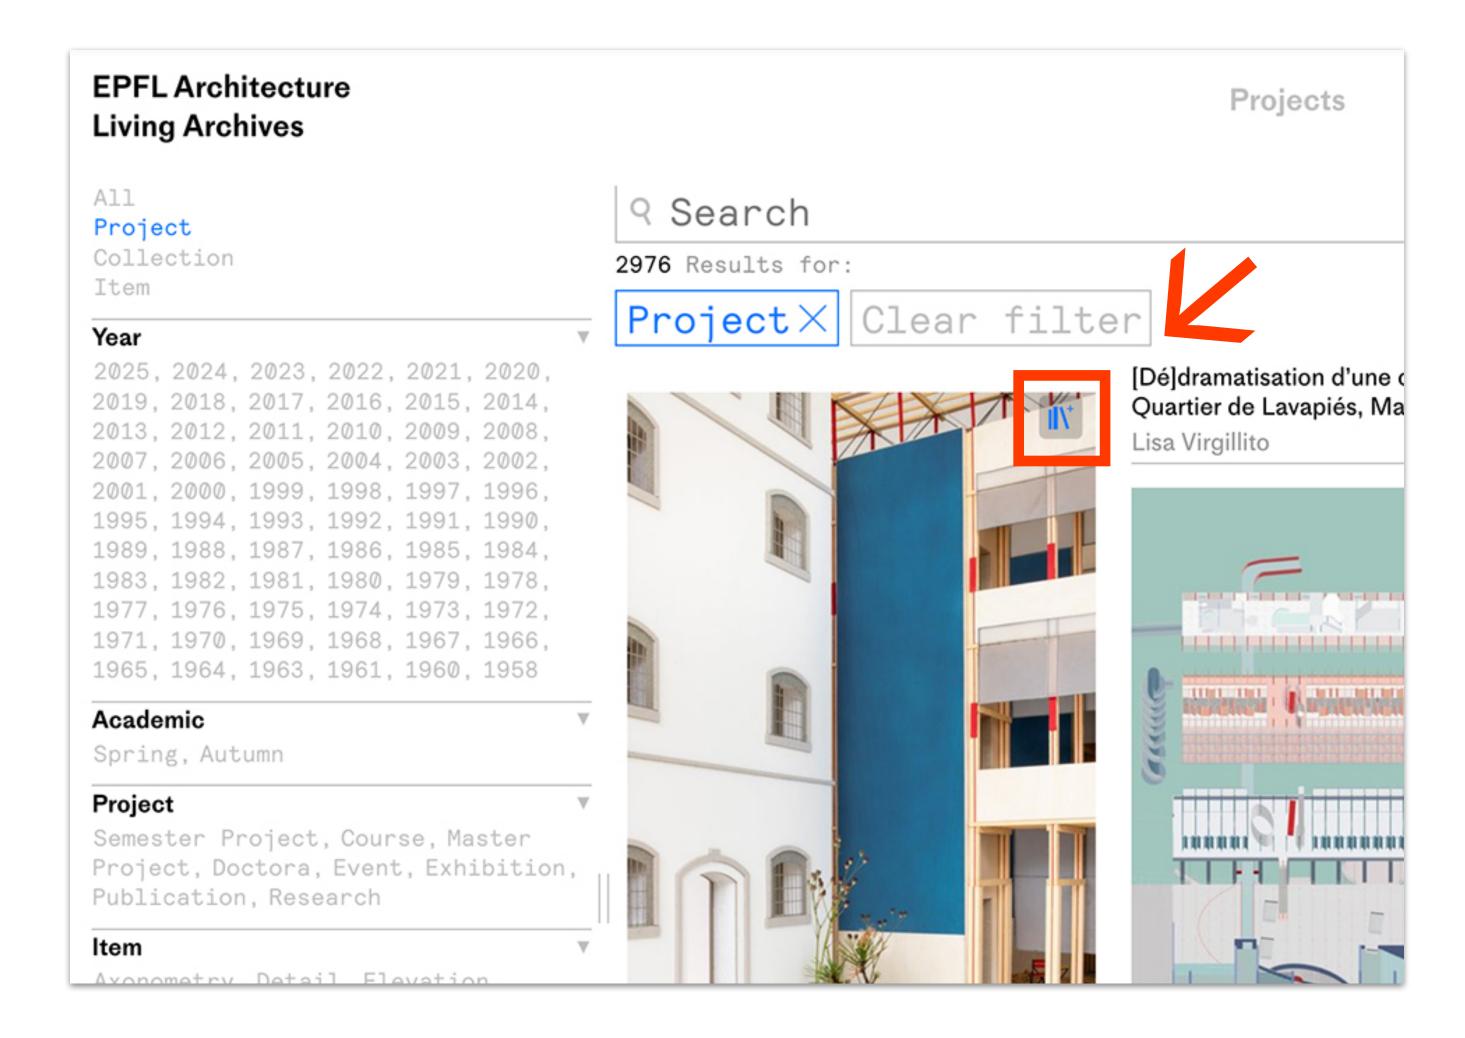

## Collection / Add 'project' or 'item'

→ Click on icon at the top right corner of the image 'add to a collection'