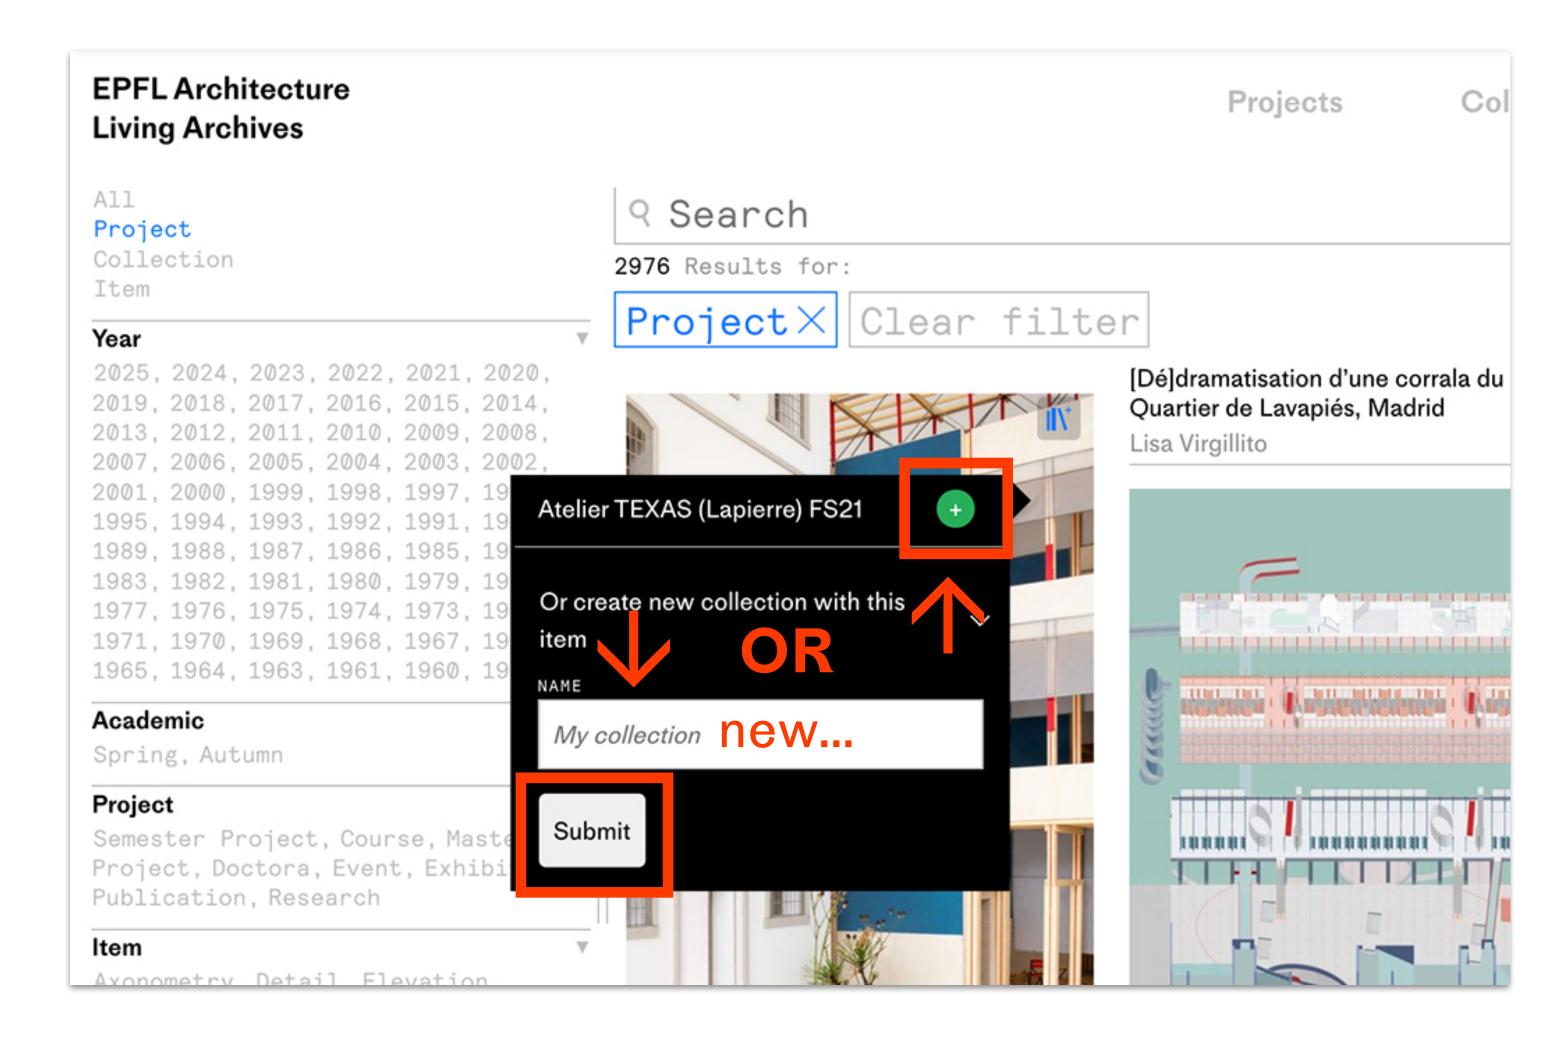

### Collection / Create or add to existing

→ Click on the green button (+) to add to your existing collections

#### OR

→ Type in a new collection name and click submit