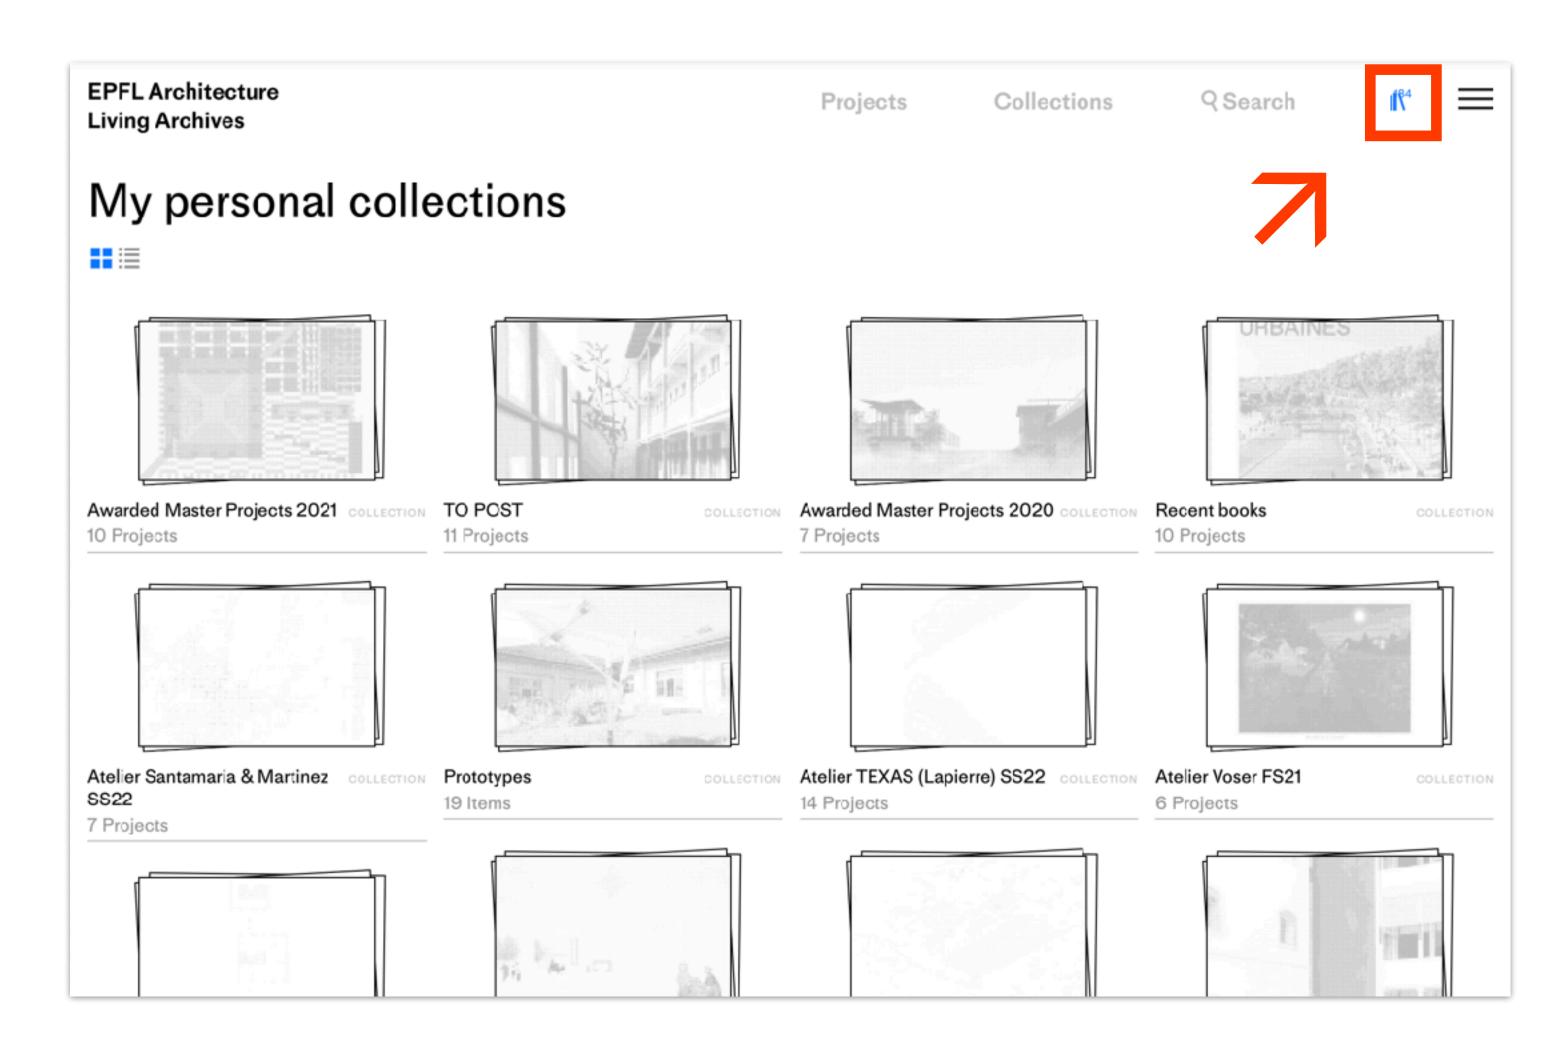

## Collection / Show personal collections

→ Click on the 'collection icon' on the top right of the header