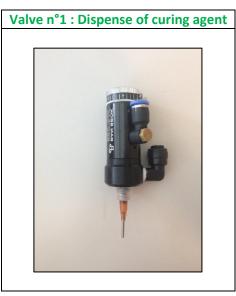

- Valve n°1: **Fixed** dose dispense.
  - Press once the pedal to get a **fixed** dose of cross-linker.
- Valve n°2: Continuous dispense.
  - Keep the pedal pressed to get PDMS up to the desired quantity and respect the ratio chosen.