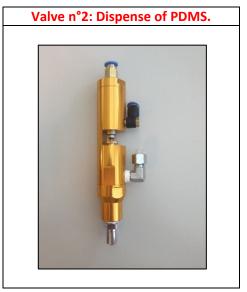

- Valve n°1: **Fixed** dose dispense.
  - Press once the pedal to get a **fixed** dose of cross-linker.
- Valve n°2: Continuous dispense.
  - Keep the pedal pressed to get PDMS up to the desired quantity and respect the ratio chosen.