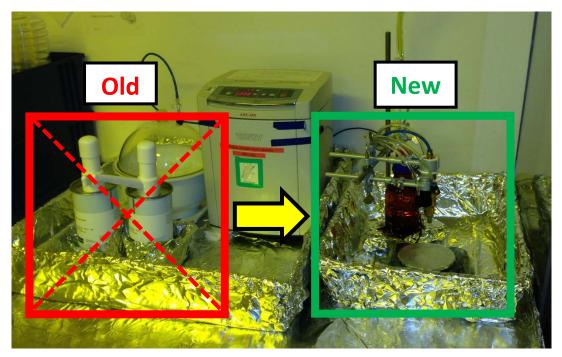

## What changes?

Cans equipped with manual pumps and curing agent bottles will disappear shorty (once empty). Both are replaced by a new system to dispense PDMS & Cross-linker.

## ADDITIONAL SINGLE USE GLOVES ARE STILL REQUIRED!!!

Above the scale, there is now a suspended holder for two valves:

3. Get PDMS and cross-linker (Standard Ratio 10:1)

There is one pedal for each valve: