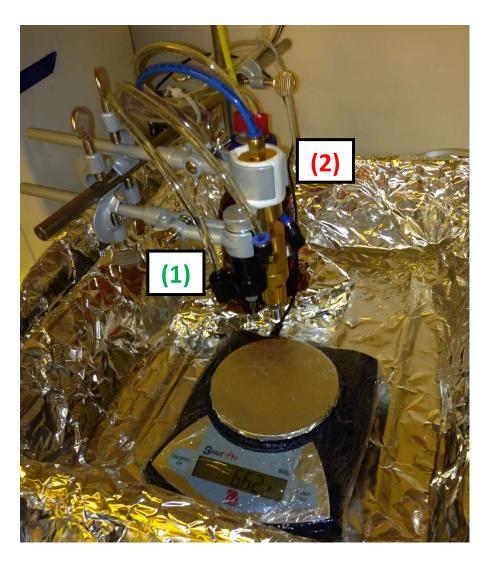

2. Put an empty and clean single use plastic cup on the scale.

## ADDITIONAL SINGLE USE GLOVES ARE STILL REQUIRED!!!

Above the scale, there is now a suspended holder for two valves:

3. Get PDMS and cross-linker (Standard Ratio 10:1)

There is one pedal for each valve: