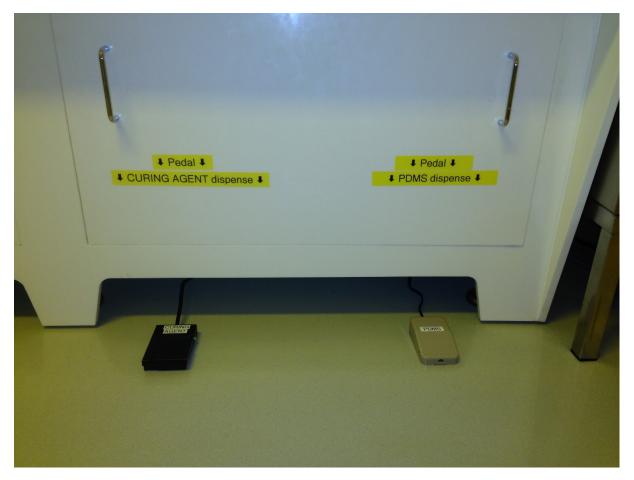

## ADDITIONAL SINGLE USE GLOVES ARE STILL REQUIRED!!!

Above the scale, there is now a suspended holder for two valves:

3. Get PDMS and cross-linker (Standard Ratio 10:1)

There is one pedal for each valve:

- Valve n°1: **Fixed** dose dispense.
  - Press once the pedal to get a **fixed** dose of cross-linker.
- Valve n°2: Continuous dispense.
  - Keep the pedal pressed to get PDMS up to the desired quantity and respect the ratio chosen.