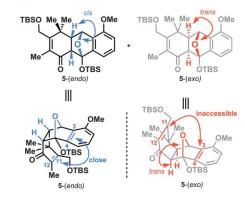

der, K. Samarin, S. Zanella, T. Gaich, Science **2020**, *367*, 676-681

- Taxane diterpene family
   Anticancer activity (Taxol)
   3 additional C-C bonds
   2 Propellanes: [4.4.2], [3.3.2]
   6 contiguous quaternary carbons

Taxol





Comin's reagent

[3.3.2]-Propellane



## **Solution**

## Total synthesis of the complex taxane diterpene **canataxpropellane**F. Schneider, K. Samarin, S. Zanella, T. Gaich, Science **2020**, *367*, 676-681

- Taxane diterpene family
- Anticancer activity (Taxol)
- 3 additional C-C bonds
- 2 Propellanes: [4.4.2], [3.3.2]
- 6 contiguous quaternary carbons

- Taxol

- Taxane diterpene family
- Anticancer activity (Taxol)
- 3 additional C-C bonds
- 2 Propellanes: [4.4.2], [3.3.2]
- 6 contiguous quaternary carbons

- Taxol

[4.4.2]-Propellane

TBSO.

Box E





Li<sup>+</sup>

L-selectride

Comin's reagent

[3.3.2]-Propellane

## Enantioselective synthesis