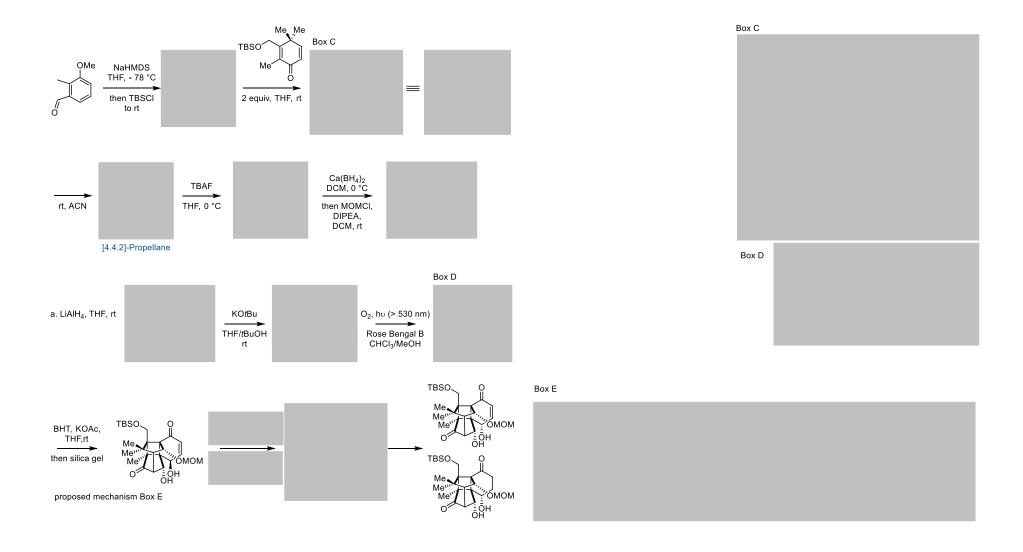

## Total synthesis of the complex taxane diterpene **canataxpropellane**F. Schneider, K. Samarin, S. Zanella, T. Gaich, Science **2020**, *367*, 676-681

- Taxane diterpene family
   Anticancer activity (Taxol)
   3 additional C-C bonds
   2 Propellanes: [4.4.2], [3.3.2]
   6 contiguous quaternary carbons

## Total synthesis of the complex taxane diterpene **canataxpropellane**F. Schneider, K. Samarin, S. Zanella, T. Gaich, Science **2020**, *367*, 676-681

- Taxane diterpene family
- Anticancer activity (Taxol)
- 3 additional C-C bonds
- 2 Propellanes: [4.4.2], [3.3.2]
- 6 contiguous quaternary carbons