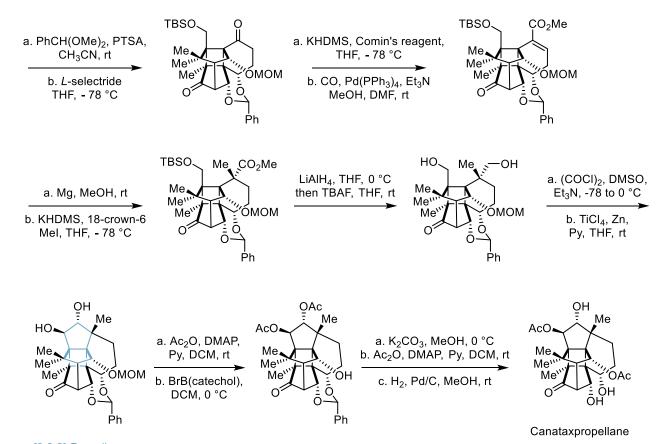

## Total synthesis of the complex taxane diterpene **canataxpropellane**F. Schneider, K. Samarin, S. Zanella, T. Gaich, Science **2020**, *367*, 676-681

- Taxane diterpene family
   Anticancer activity (Taxol)
   3 additional C-C bonds
   2 Propellanes: [4.4.2], [3.3.2]
   6 contiguous quaternary carbons

## Total synthesis of the complex taxane diterpene **canataxpropellane**F. Schneider, K. Samarin, S. Zanella, T. Gaich, Science **2020**, *367*, 676-681

- Taxane diterpene family
- Anticancer activity (Taxol)
- 3 additional C-C bonds
- 2 Propellanes: [4.4.2], [3.3.2]
- 6 contiguous quaternary carbons

- Taxol

- Taxane diterpene family
- Anticancer activity (Taxol)
- 3 additional C-C bonds
- 2 Propellanes: [4.4.2], [3.3.2]
- 6 contiguous quaternary carbons

- Taxol

[4.4.2]-Propellane

TBSO.

Box E

Li<sup>+</sup>

L-selectride

Comin's reagent

[3.3.2]-Propellane