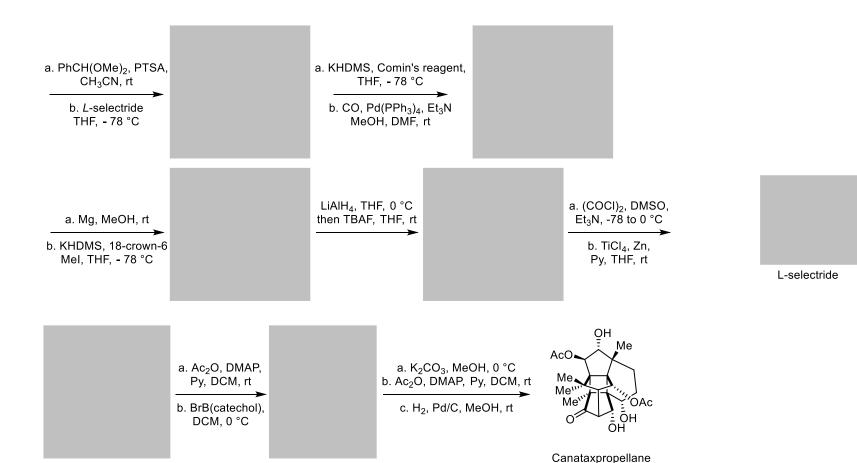

Taxol

Comin's reagent

[3.3.2]-Propellane

L-selectride

Comin's reagent

[3.3.2]-Propellane