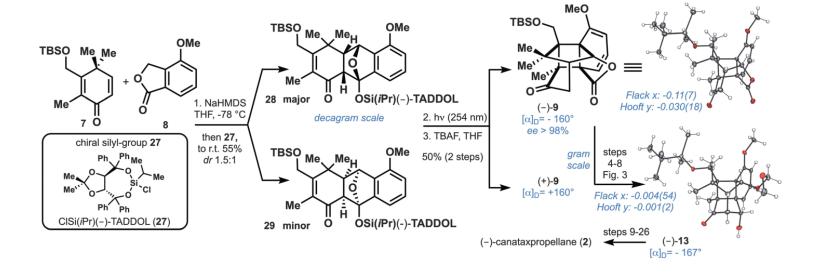

Anticancer activity (Taxol)
   3 additional C-C bonds
   2 Propellanes: [4.4.2], [3.3.2]
   6 contiguous quaternary carbons

Taxol





Comin's reagent

[3.3.2]-Propellane



## **Solution**

## Total synthesis of the complex taxane diterpene **canataxpropellane**F. Schneider, K. Samarin, S. Zanella, T. Gaich, Science **2020**, *367*, 676-681

- Taxane diterpene family
- Anticancer activity (Taxol)
- 3 additional C-C bonds
- 2 Propellanes: [4.4.2], [3.3.2]
- 6 contiguous quaternary carbons

- Taxol

- Taxane diterpene family
- Anticancer activity (Taxol)
- 3 additional C-C bonds
- 2 Propellanes: [4.4.2], [3.3.2]
- 6 contiguous quaternary carbons

- Taxol

[4.4.2]-Propellane

TBSO.

Box E





Li<sup>+</sup>

L-selectride

Comin's reagent

[3.3.2]-Propellane

## Enantioselective synthesis