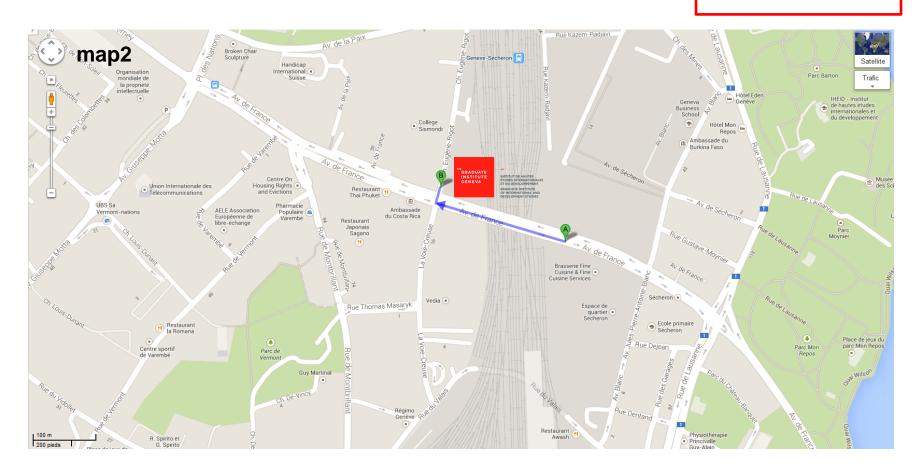

## from Geneva Cornavin (main train station) to The Graduate Institute:

**by tram:** Tram 15 direction **Nations** - stop **France** (10 min); then walk less than 2 min from the stop (see map2 A to B)

The address of the Institute: