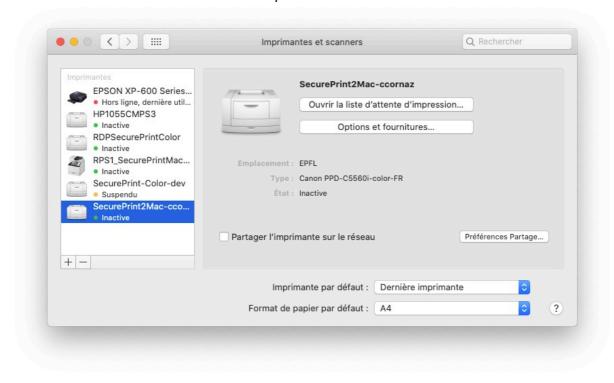

You can check in System Preferences if your print queue is well created and has your username at the end of the name. Example: SecurePrint2Mac-ccornaz