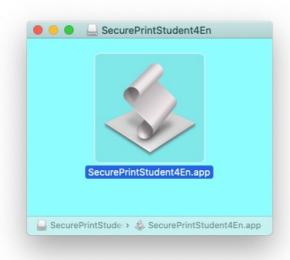

## Procedure for installing a print queue on Mac in LPD

After double-clicking on the website image, the **SecurePrintStudent4EN.app** (or **SecurePrintStaff5EN.app**) application launches. Double click on its icon