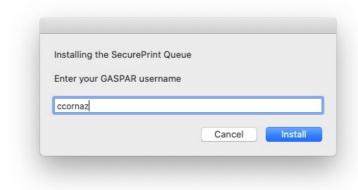

## Accept to open it

An icon should hop in the dock; click on it

Then enter your username Gaspar