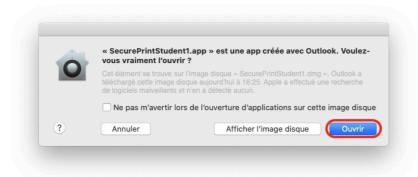

## Accept to open it

An icon should hop in the dock; click on it

Then enter your username Gaspar