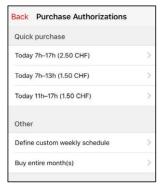

#### Reserving a parking space

Click on 'Purchase authorizations'.
 You will see three options.
 In any case, you can only pay for reservations up to two months in advance.

- 1) **Quick purchase**. The default option shows you the next valid authorizations (half-day and/or day).
- 2) **Define custom weekly schedule**. Select the periods during which you wish to park your vehicle and then the end date.

3) **Buy entire month(s)**. select the desired end date. For monthly reservations, you will receive a renewal reminder before the end of the month.

For monthly reservations, you will receive a renewal reminder before the end of the month.