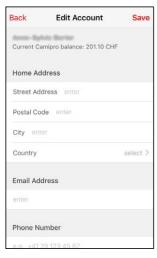

### Create your account

- Click on 'Create Account'.
- Enter your contact information (address, email and phone number).
- Click on 'Create'.
  At any time, you can modify your personal data by clicking on 'Edit account'.