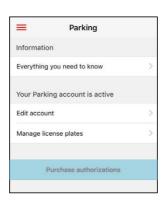

### Create your account

- Click on 'Create Account'.
- Enter your contact information (address, email and phone number).
- Click on 'Create'.
  At any time, you can modify your personal data by clicking on 'Edit account'.

#### Register your vehicle

- Click on 'Add license plate'.
- Enter your license plate number without spaces or special characters.
- Take a picture of the vehicle's gray circulation permit, or import the picture from your phone's photo library by clicking on <a>O</a>.

#### Adding extra vehicles

- Click on 'Manage license plates'
- Click on "Add" and follow the procedure to register a vehicle.

Staff can enter up to four license plates, while students can enter up to two.

#### Reserving a parking space

Click on 'Purchase authorizations'.
 You will see three options.
 In any case, you can only pay for reservations up to two months in advance.

- 1) **Quick purchase**. The default option shows you the next valid authorizations (half-day and/or day).
- 2) **Define custom weekly schedule**. Select the periods during which you wish to park your vehicle and then the end date.