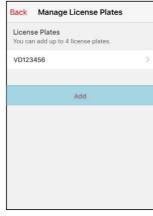

#### Adding extra vehicles

- Click on 'Manage license plates'
- Click on "Add" and follow the procedure to register a vehicle.

Staff can enter up to four license plates, while students can enter up to two.