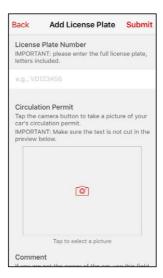

#### Register your vehicle

- Click on 'Add license plate'.
- Enter your license plate number without spaces or special characters.
- Take a picture of the vehicle's gray circulation permit, or import the picture from your phone's photo library by clicking on <a>O</a>.

NB: if you are not the vehicle owner, indicate your connection with the owner and the reason for which you are using that person's vehicle.

- Click on 'Submit'.