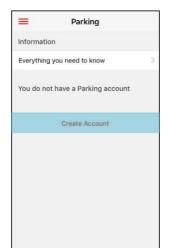

### Create your account

- Click on 'Create Account'.
- Enter your contact information (address, email and phone number).
- Click on 'Create'.
  At any time, you can modify your personal data by clicking on 'Edit account'.