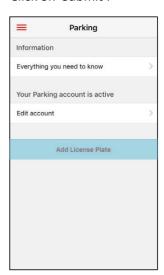

### Create your account

- Click on 'Create Account'.
- Enter your contact information (address, email and phone number).
- Click on 'Create'.
  At any time, you can modify your personal data by clicking on 'Edit account'.

#### Register your vehicle

- Click on 'Add license plate'.
- Enter your license plate number without spaces or special characters.
- Take a picture of the vehicle's gray circulation permit, or import the picture from your phone's photo library by clicking on <a>O</a>.

#### Adding extra vehicles

- Click on 'Manage license plates'
- Click on "Add" and follow the procedure to register a vehicle.

Staff can enter up to four license plates, while students can enter up to two.

#### Reserving a parking space

Click on 'Purchase authorizations'.
 You will see three options.
 In any case, you can only pay for reservations up to two months in advance.

- 1) **Quick purchase**. The default option shows you the next valid authorizations (half-day and/or day).
- 2) **Define custom weekly schedule**. Select the periods during which you wish to park your vehicle and then the end date.