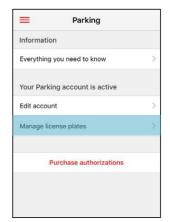

#### Adding extra vehicles

- Click on 'Manage license plates'
- Click on "Add" and follow the procedure to register a vehicle.

Staff can enter up to four license plates, while students can enter up to two.

#### Reserving a parking space

Click on 'Purchase authorizations'.
 You will see three options.
 In any case, you can only pay for reservations up to two months in advance.

- 1) **Quick purchase**. The default option shows you the next valid authorizations (half-day and/or day).
- 2) **Define custom weekly schedule**. Select the periods during which you wish to park your vehicle and then the end date.