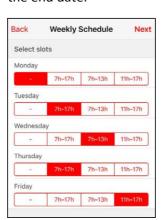

#### Reserving a parking space

Click on 'Purchase authorizations'.
 You will see three options.
 In any case, you can only pay for reservations up to two months in advance.

- 1) **Quick purchase**. The default option shows you the next valid authorizations (half-day and/or day).
- 2) **Define custom weekly schedule**. Select the periods during which you wish to park your vehicle and then the end date.