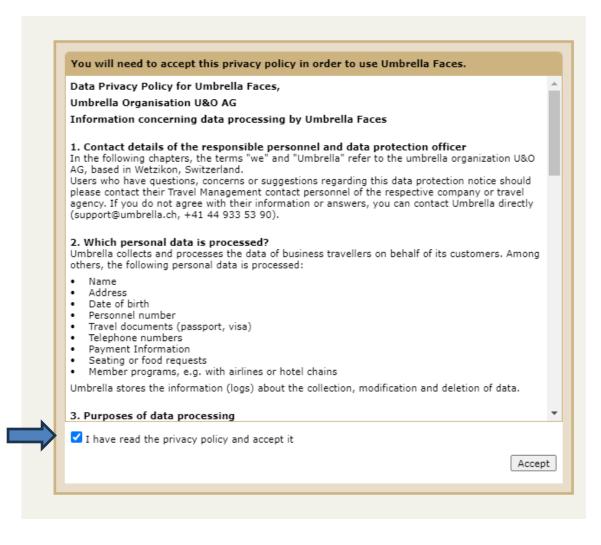

#### Accept the data privacy policy (only needed after the first log-in)

- a. Ticking the check box (you need to scroll down to the bottom of the text)
- b. Clicking "accept"

Please complete the profile under **General** with your personal information. Company and e-mail address are already filled in.