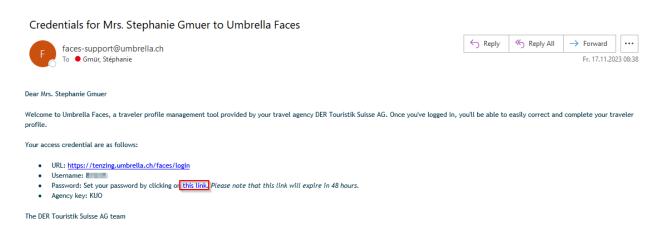

### **Access Umbrella Faces**

Following email is being sent out in order to access your personal profile:

- > Click on the third line on "this link" in order to set your password.
- > After setting your secured password, log in to your personal traveller profile to complete it.